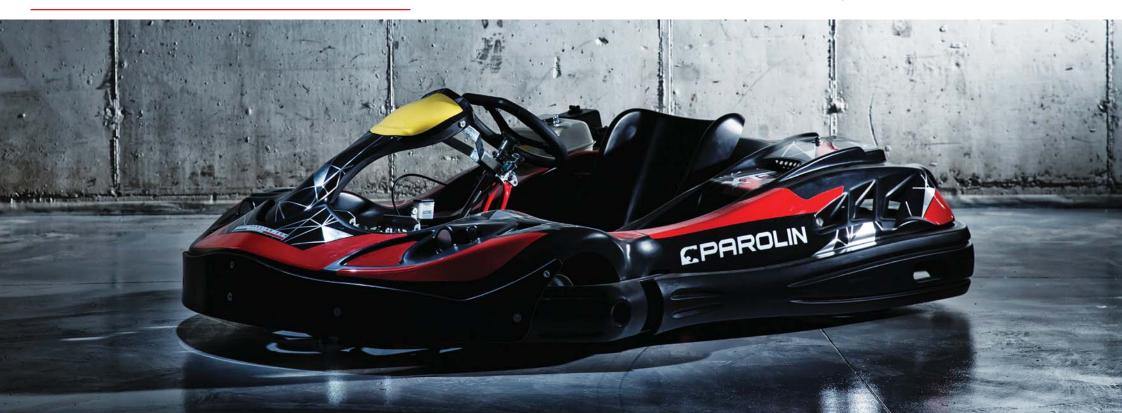

## **XT32**

## IDEAL FOR JUNIORS AND LIGHT RENTAL EXPERIENCES

The Parolin XT32 is a state-ofthe-art vehicle, which presents an extreme heavy-duty rental kart capability, while being conceived to perform. Tubes are cut and welded using laser technology machines and shaped with CNC fully automatic machines. Easy-access bolts allow for the removal of the axle and the rear brake, adding to the vehicle's ease of maintenance and repair. The clever rear engine location grants a comfortable drive position. The outside polymer bumpers, especially in indoor tracks, allow the vehicles to slide one against the other in case of collision. Bodywork, rear axle guards, and protective covers over the rotating parts are essential safety components. The roll bar and safety belts can be installed to give the driver extra protection.