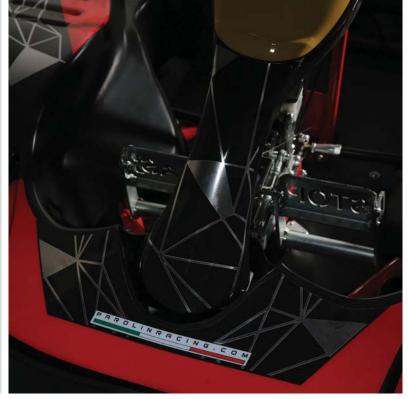

## IDEAL FOR JUNIORS AND LIGHT RENTAL EXPERIENCES

The Parolin XT32 is a state-ofthe-art vehicle, which presents an extreme heavy-duty rental kart capability, while being conceived to perform. Tubes are cut and welded using laser technology machines and shaped with CNC fully automatic machines. Easy-access bolts allow for the removal of the axle and the rear brake, adding to the vehicle's ease of maintenance and repair. The clever rear engine location grants a comfortable drive position. The outside polymer bumpers, especially in indoor tracks, allow the vehicles to slide one against the other in case of collision. Bodywork, rear axle guards, and protective covers over the rotating parts are essential safety components. The roll bar and safety belts can be installed to give the driver extra protection.