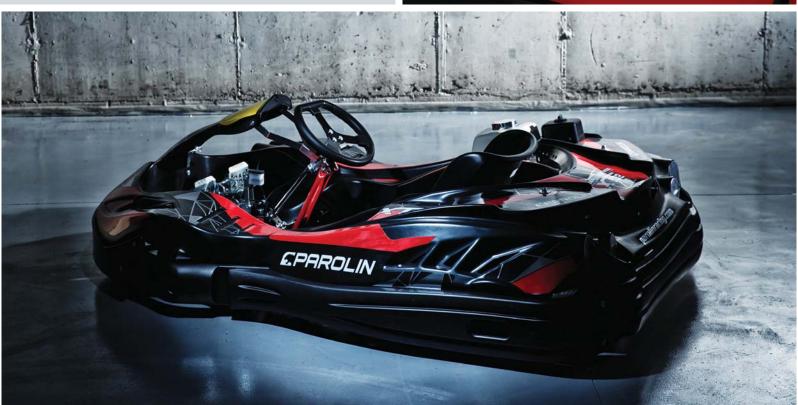

## **XT32**

## IDEAL FOR JUNIORS AND LIGHT RENTAL EXPERIENCES

The Parolin XT32 is a state-ofthe-art vehicle, which presents an extreme heavy-duty rental kart capability, while being conceived to perform. Tubes are cut and welded using laser technology machines and shaped with CNC fully automatic machines. Easy-access bolts allow for the removal of the axle and the rear brake, adding to the vehicle's ease of maintenance and repair. The clever rear engine location grants a comfortable drive position. The outside polymer bumpers, especially in indoor tracks, allow the vehicles to slide one against the other in case of collision. Bodywork, rear axle guards, and protective covers over the rotating parts are essential safety components. The roll bar and safety belts can be installed to give the driver extra protection.